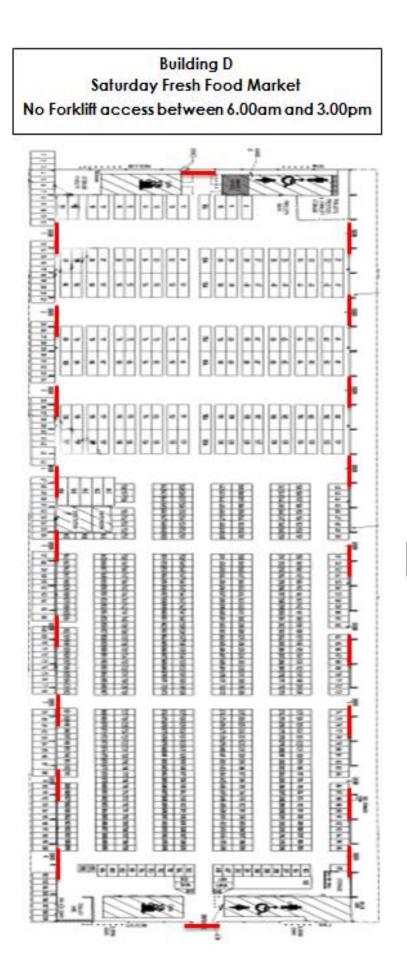

## Building D Saturday Fresh Food Market

The following information is provided to remind all stakeholders that forklifts are not permitted to enter Building D during Saturday Fresh Food Market trading between the hours of **6.00am to 3.00pm**.

A diagram of Building D highlighting the no entry areas is displayed on the back of this flyer and includes:

- The North and South sides of Building D, Doorways 1 to 9.
- The Western and Eastern ends of the Building D